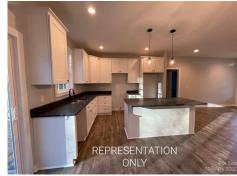

## \$ 240,000

Let's Talk about this Perfect Floor Plan! There is no wasted space on this one. This home features a Split Floor Plan with a Large Walk-in Closet in the Primary Bedroom, Oversized Laundry Room, Architectural Black Roof, White Dutchlap Vinyl Siding, White Shaker Style Solid Wood Cabinets, Gray Leathered Granite Countertops, Luxury Vinyl Plank Flooring throughout, a Patio off the Back, Bright Neutral Wall Colors, Black Hardware and Fixtures Photos are for representation purposes only