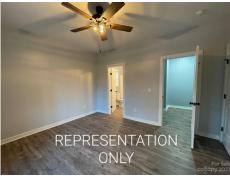

## \$ 240,000

Let's Talk about this Perfect Floor Plan! There is no wasted space on this one. This home features a Split Floor Plan with a Large Walk-in Closet in the Primary Bedroom, Oversized Laundry Room, Architectural Black Roof, White Dutchlap Vinyl Siding, White Shaker Style Solid Wood Cabinets, Gray Leathered Granite Countertops, Luxury Vinyl Plank Flooring throughout, a Patio off the Back, Bright Neutral Wall Colors, Black Hardware and Fixtures Photos are for representation purposes only