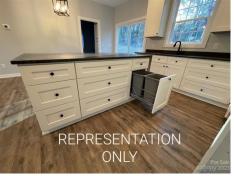

## \$ 240,000

Let's Talk about this Perfect Floor Plan! There is no wasted space on this one. This home features a Split Floor Plan with a Large Walk-in Closet in the Primary Bedroom, Oversized Laundry Room, Architectural Black Roof, White Dutchlap Vinyl Siding, White Shaker Style Solid Wood Cabinets, Gray Leathered Granite Countertops, Luxury Vinyl Plank Flooring throughout, a Patio off the Back, Bright Neutral Wall Colors, Black Hardware and Fixtures Photos are for representation purposes only