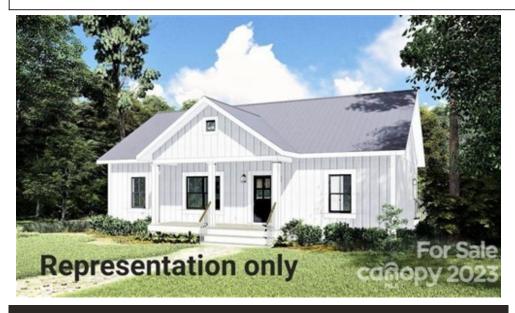

## 2212 Milton St, Albemarle, NC 28001

» Beds: 3 | Baths: 2 Full

» MLS #: 4006039

» Single Family | 1,311 ft $^2$  | Lot: 17,860 ft $^2$ 

» New Construction

» Open Floor Plan

» More Info: iluvthisnewhome.com

## \$ 240,000

Let's Talk about this Perfect Floor Plan! There is no wasted space on this one. This home features a Split Floor Plan with a Large Walk-in Closet in the Primary Bedroom, Oversized Laundry Room, Architectural Black Roof, White Dutchlap Vinyl Siding, White Shaker Style Solid Wood Cabinets, Gray Leathered Granite Countertops, Luxury Vinyl Plank Flooring throughout, a Patio off the Back, Bright Neutral Wall Colors, Black Hardware and Fixtures Photos are for representation purposes only